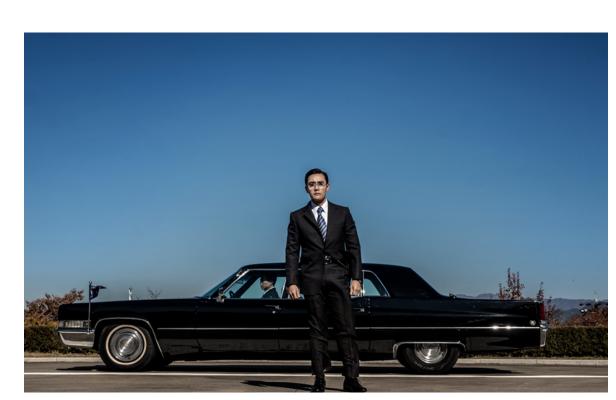

## THE MAN **STANDING NEXT**

PROMO AT BOOTH

An untold story of the Korean Central Intelligence Agency (KCIA), and its political maneuvering in the 1970s

Political Drama **GENRE** In Post-Production

**DIRECTOR** WOO Min-ho (The Drug King / Inside Men) LEE Byung-hun (The Fortress / Master / Inside Men) LEE Sung-min (The Beast / The Spy Gone North / The Witness)

KWAK Do-won (Steel Rain / The Wailing) LEE Hee-jun (Miss Baek / The Drug King / 1987)

KIM So-jin (The Drug King / The King)

**Sold Territories** 

Indonesia, Japan, Philippines, Singapore, Taiwan, and world in-flight